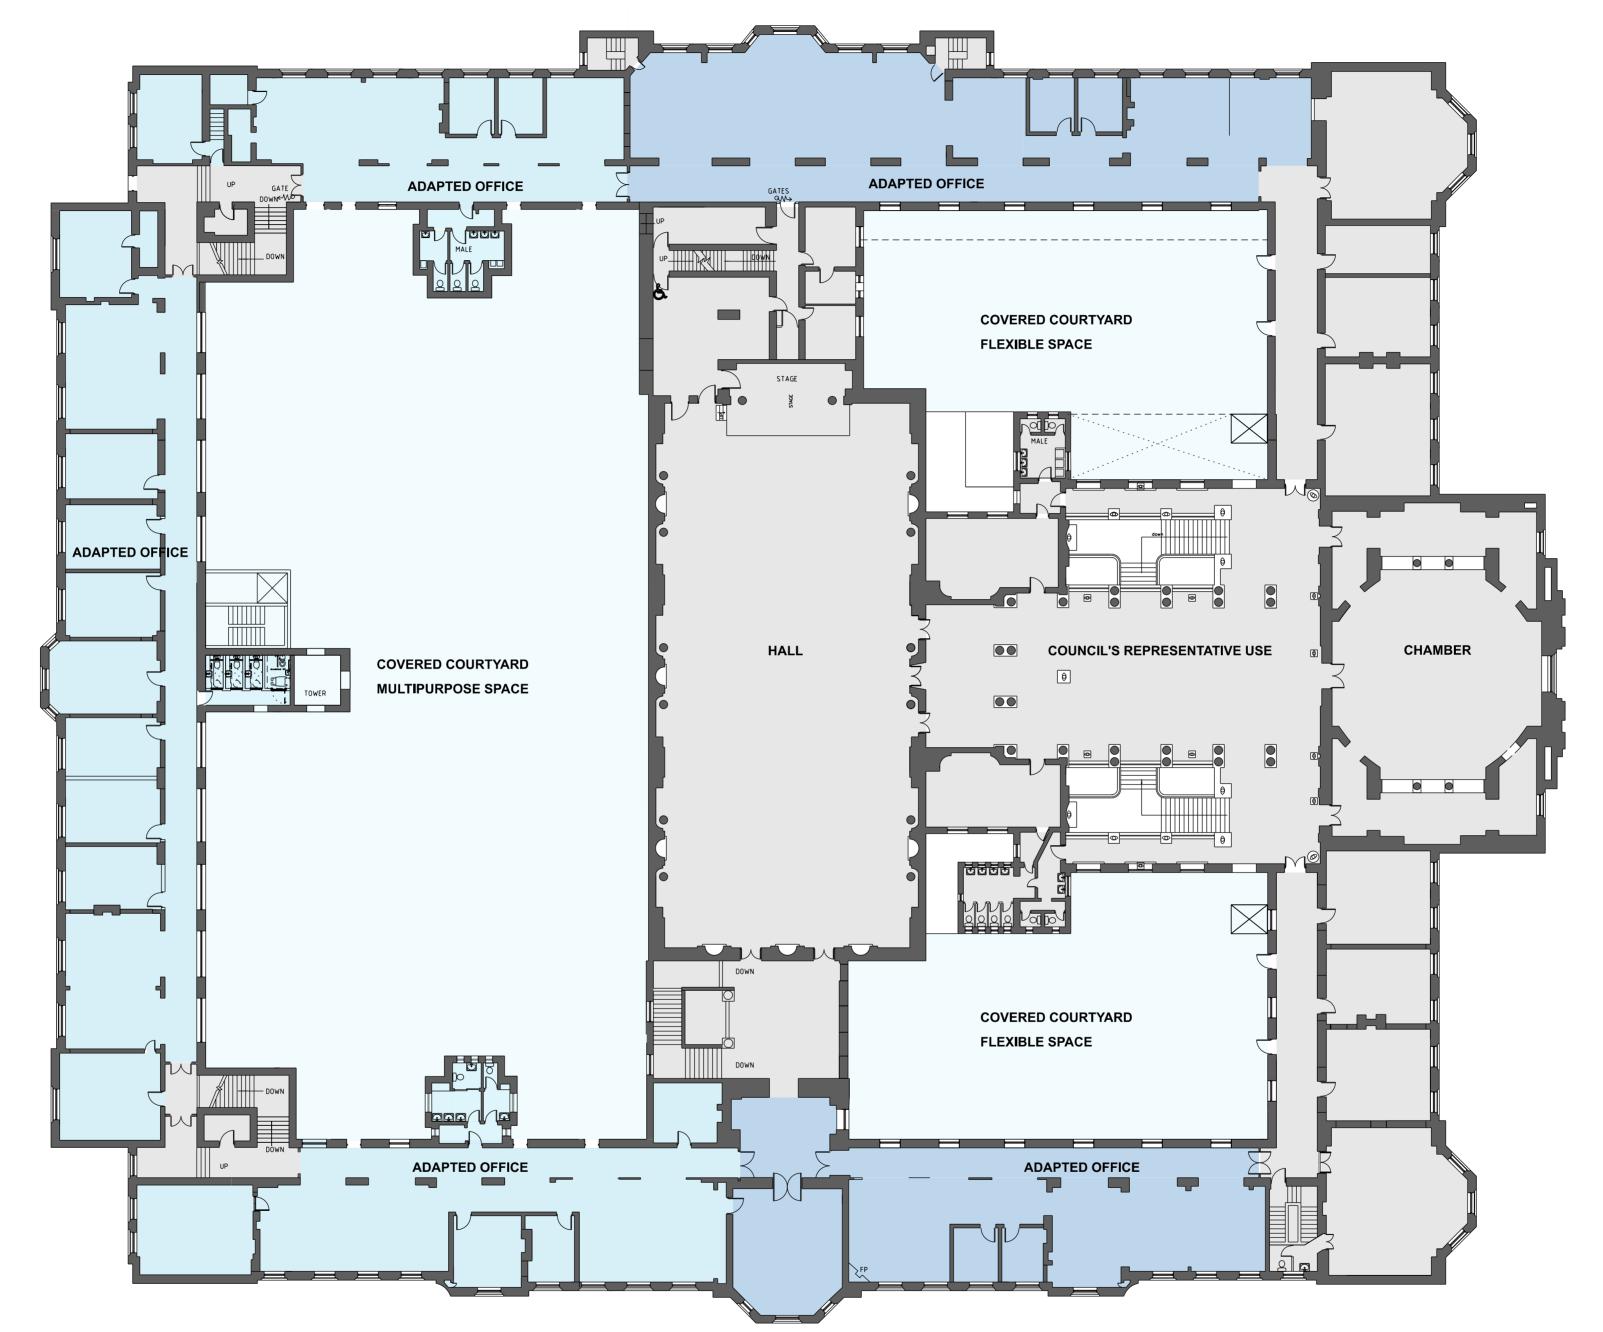

## CARDIFF CITY HALL Main Entr

**Development stages** 

## Proposed Ground Floor

Client CARDIFF CITY COUNCIL Date January 2023 Dwg No. SK 45

Project CARDIFF CITY HALL
Title Proposed Ground Floor Plan
Scale Scale 1:250 @ A2

WSP House, 70 Chancery Lane, London WC2A 1AF

**Development stages** 

Step A - Interim use for front of City Hall and event spaces

Step B - Adapted Offices

Step C - Long term option including covering and use of courtyard space