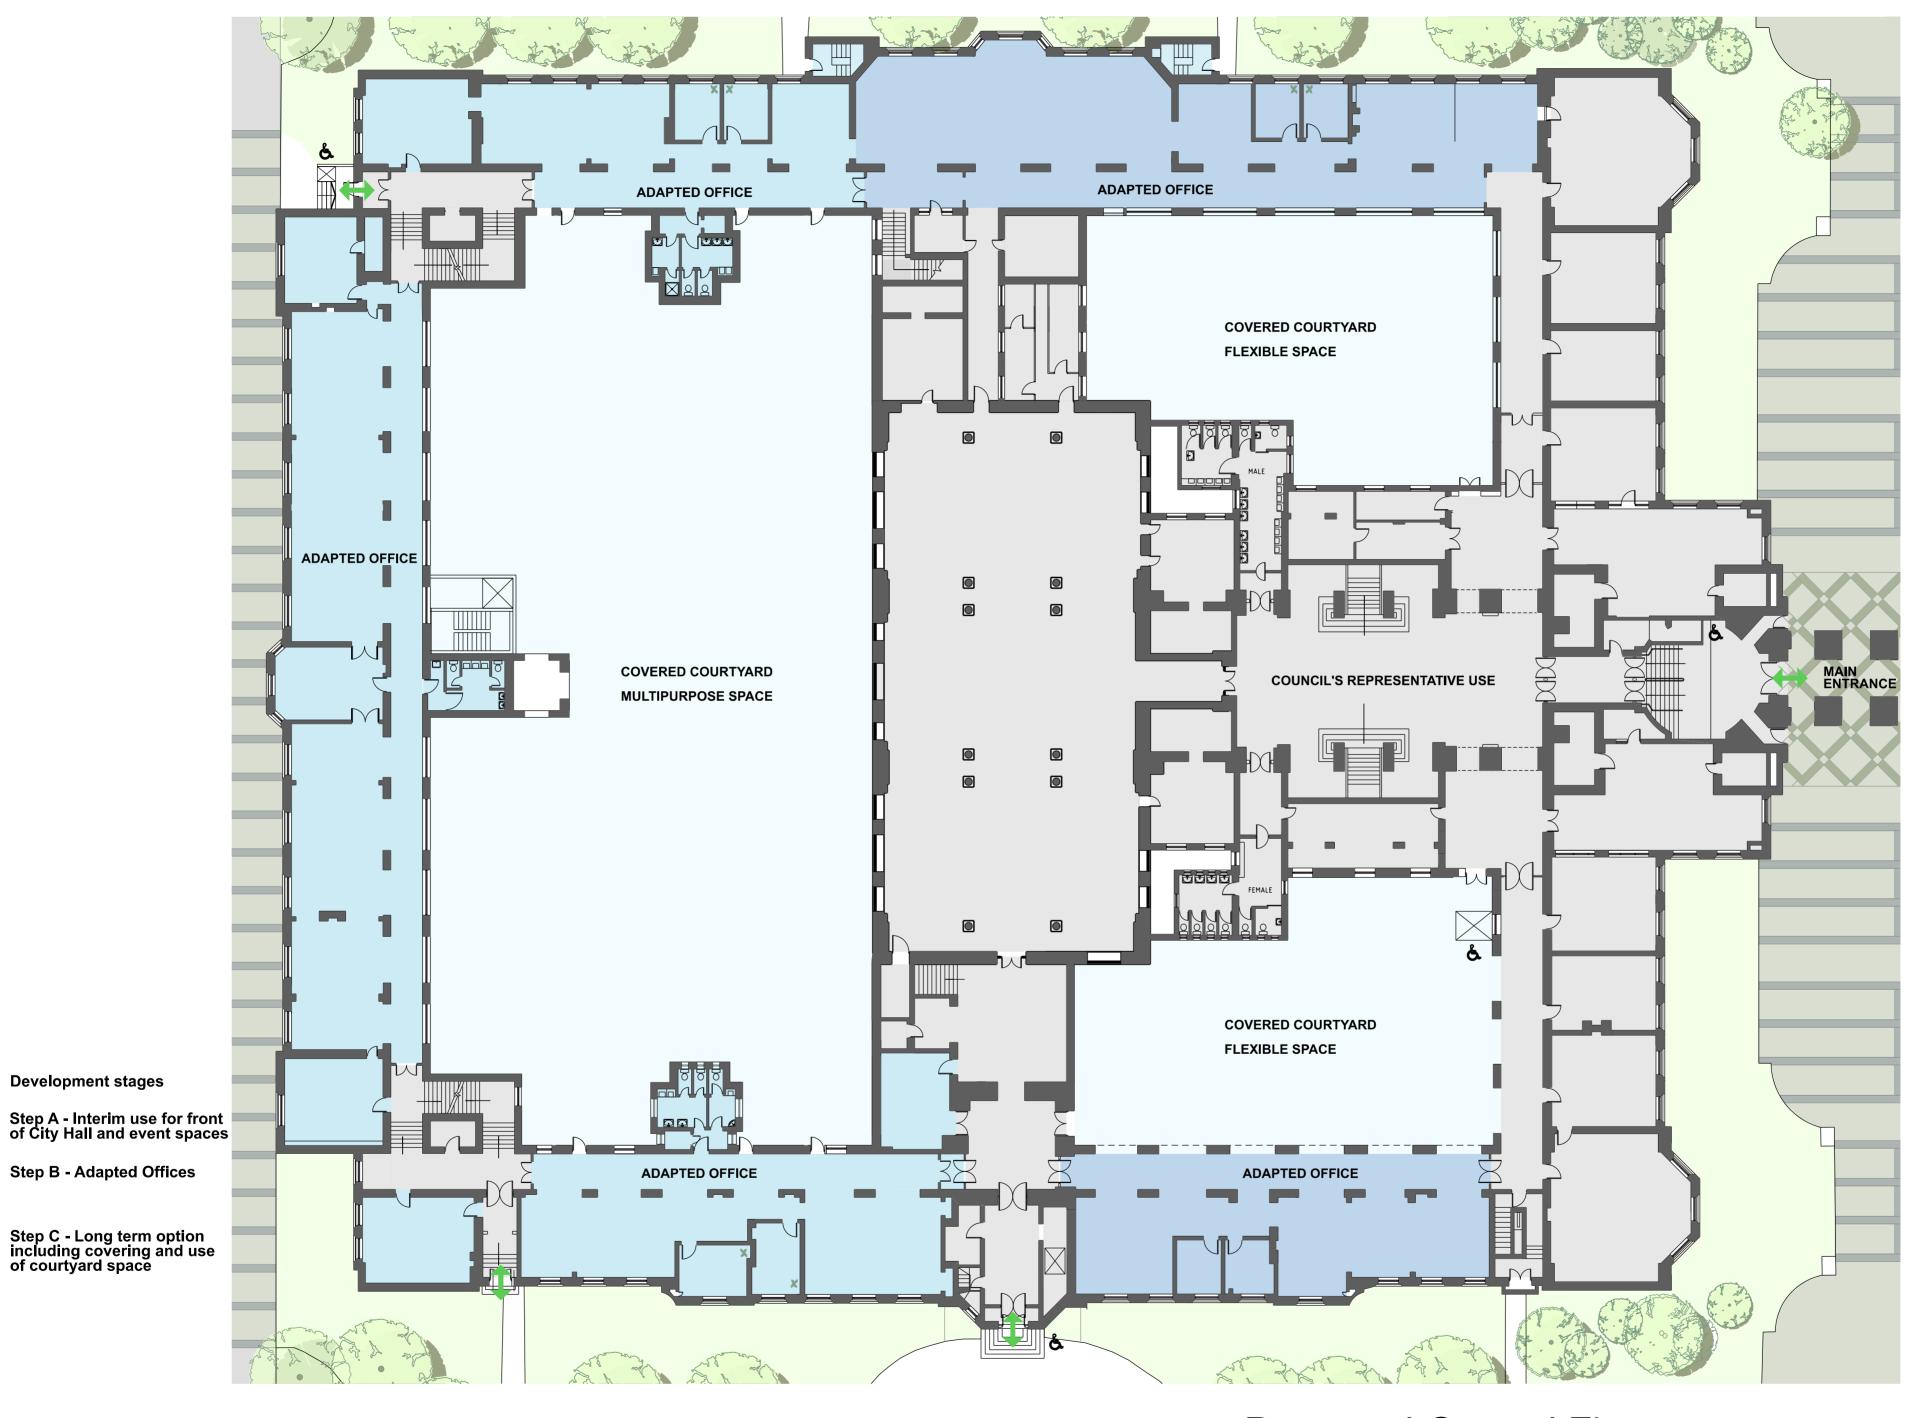

## Proposed Ground Floor

Client CARDIFF CITY COUNCIL Date January 2023 Dwg No. SK 45

Project CARDIFF CITY HALL
Title Proposed Ground Floor Plan
Scale Scale 1:250 @ A2

WSP House, 70 Chancery Lane, London WC2A 1AF

**Development stages** 

Step A - Interim use for front of City Hall and event spaces

Step B - Adapted Offices

Step C - Long term option including covering and use of courtyard space