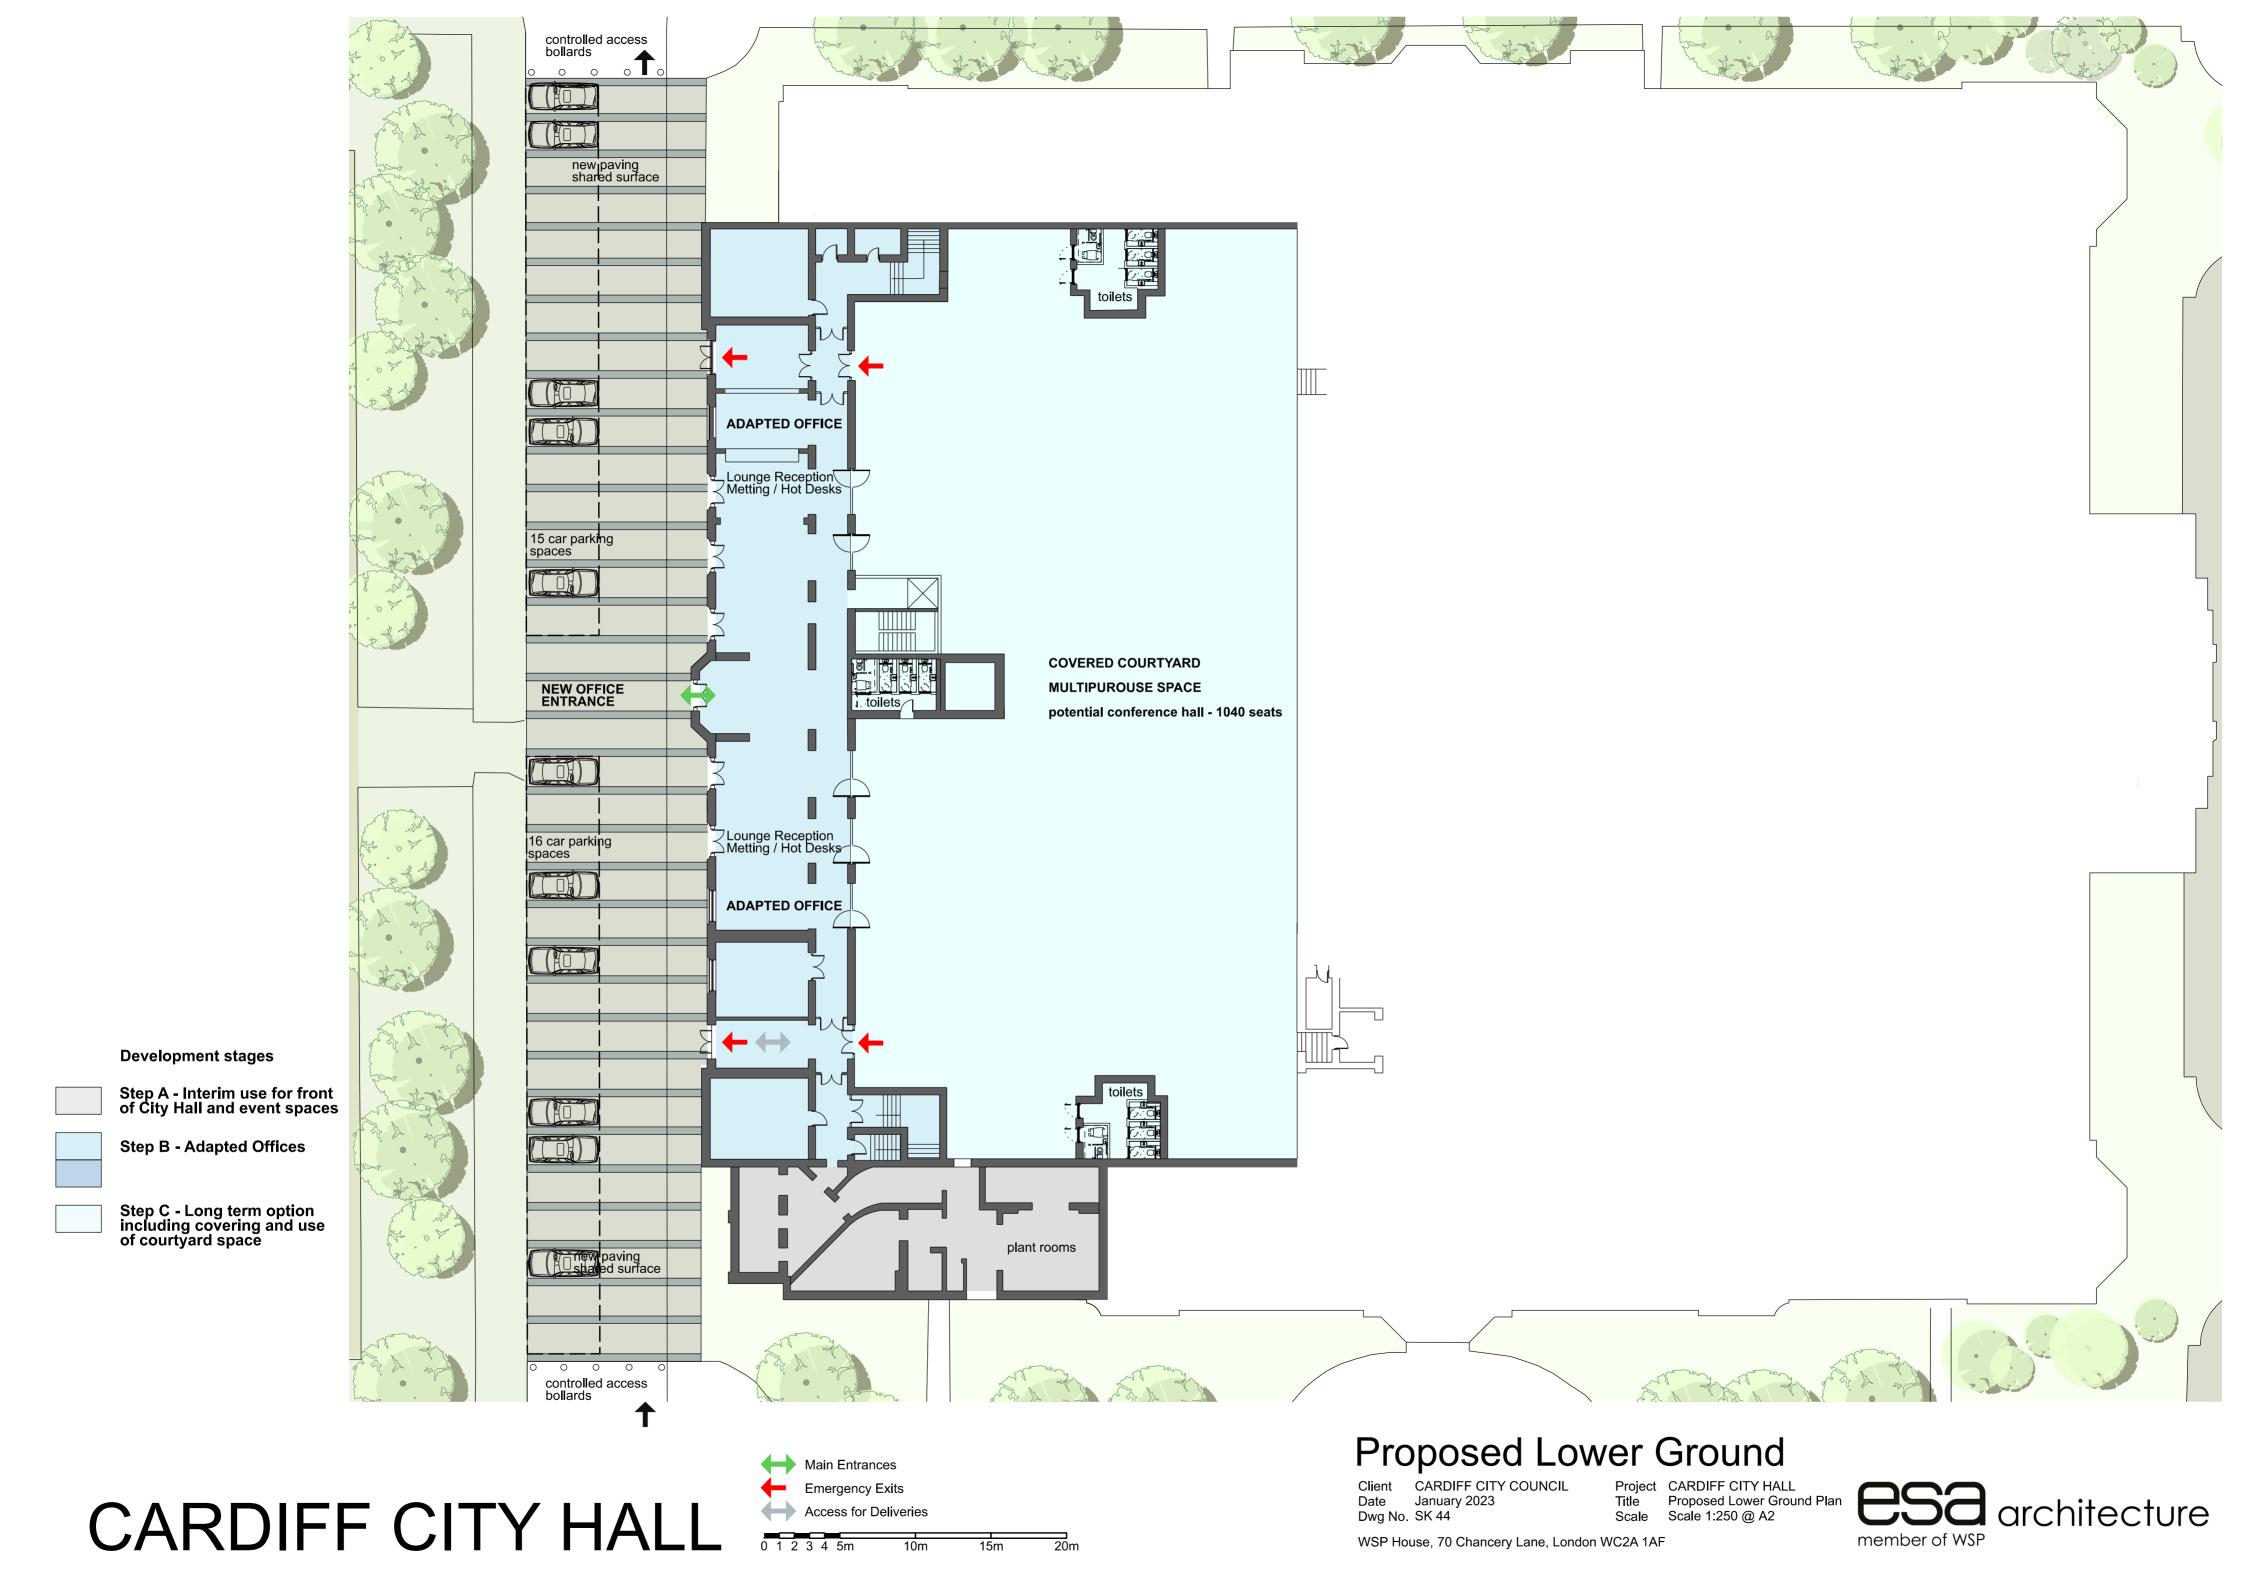

**Development stages** 

Step A - Interim use for front of City Hall and event spaces

Step B - Adapted Offices

Step C - Long term option including covering and use of courtyard space